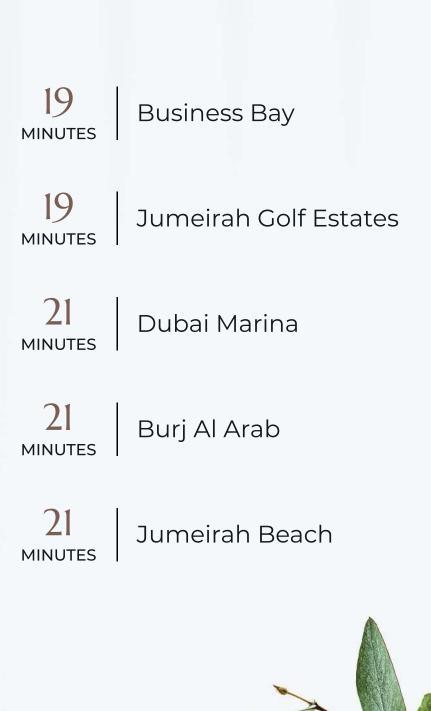

The Crossroads of Convenience and Tranquility

| O3<br>MINUTES | Five Jumeirah<br>Village Circle |
|---------------|---------------------------------|
| O7 MINUTES    | Circle Mall                     |
| 12<br>MINUTES | Dubai Hills Mall                |
| 15<br>MINUTES | Dubai Hills Golf Club           |
| 19<br>MINUTES | Mall of The Emirates            |
| 21 MINUTES    | Nakheel Mall                    |